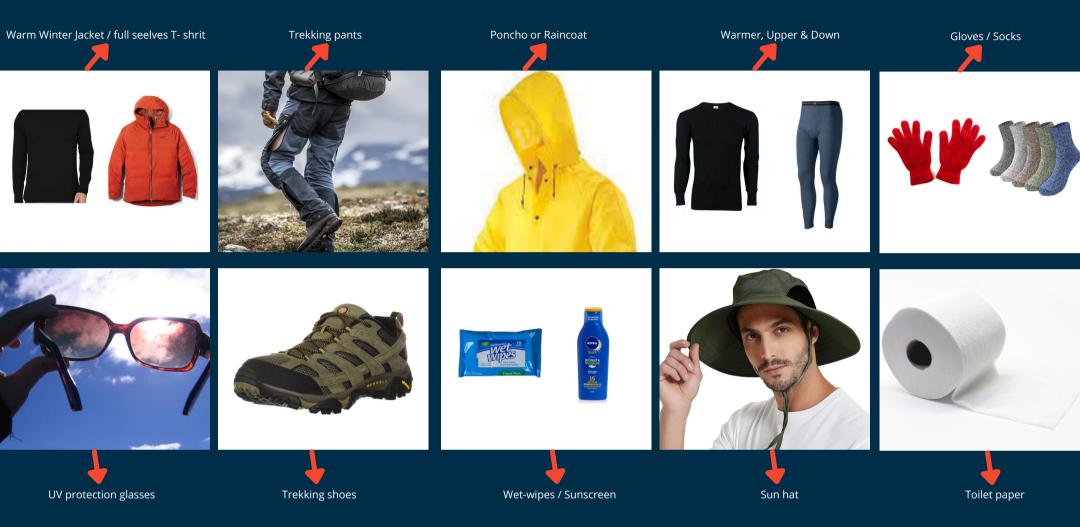

# **ESSENTIAL & REQUIRED CLOTHING**

- Warm Winter Jacket can be rent
- Fleece top or jacket (to wear under jacket above)
- Poncho or Raincoat
- Gloves
- Warm hat
- Essential & required footwear
- Trekking shoes or boots (preferably water proof, ankle support recommended)

### **Pants/T-Shirts**

- Long pants (Trekking pants, etc.) NO JEANS for Trikking
- Warm covers ups like fleece-lined tracksuit pants or ski pants
- Pair of T-shirts

## **T-Shirts/Sweaters**

- Cotton T-shirts
- Warm night T-shirt
- Warm, wool or similar type long-sleeved T- shirts or sweaters (e.g. polypropylene tops)

#### Hats

- Sun hat that will stay on your head in the wind and save you from sun burn.
- Warm wool hat for mornings/evenings
- Strong sturdy Trekking shoes/boots
- Sneakers (for around the camp)
- Socks wool/warm socks

# **Sunglasses & Sunscreen -bring from home**

- Sunscreen
- With UV protection, preferably wrap-around glasses

# Toiletry Items - can be bought/bring from home

- Small quick-drying towels
- Toilet paper/tissues/wet-wipes
- Personal first-aid to include: Band-Aids, Tylenol, personal medication, (especially if prone to motion sickness or eye infections, etc.), anti diarrhea tablets, rehydration salts / packs, Contact lens items.
- Toothbrush/toothpaste
- Deodorant
- Shampoo
- Lip-gloss/salve
- Pads/tampons